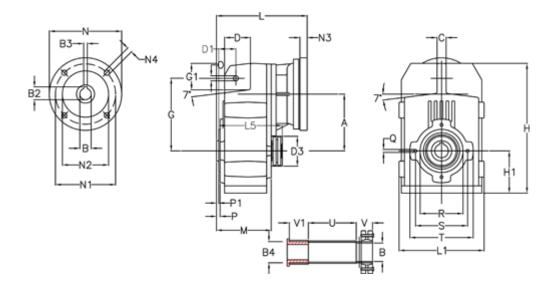

## **Measures**

| A = 128.75 | D1 = 43.5 | l5 = 197.5 | P1                                  | = 3.5    | V  |
|------------|-----------|------------|-------------------------------------|----------|----|
| B = 30     | d3 = 83   | M = 135.5  | Q                                   | = M10x14 | V1 |
| B1 = 11    | G = 162   | N = 140    | R                                   | = 110    |    |
| B2 = 12.8  | G1 = 58.0 | N1 = 115   | S                                   | = 130    |    |
| B3 = 4     | H = 290.5 | N2 = 95    | Т                                   | = 150    |    |
| B4 = 30    | H1 = 93.5 | N4 = M8x19 | Tightening torque Nm adapter bushin | g = 6.0  |    |
| C = 20     | L = 268.5 | O = 13     | Tightening torque Nm shrink disc    | = 7.0    |    |
| D = 57.0   | L1 = 188  | P = 6.0    | U                                   | = 120.5  |    |